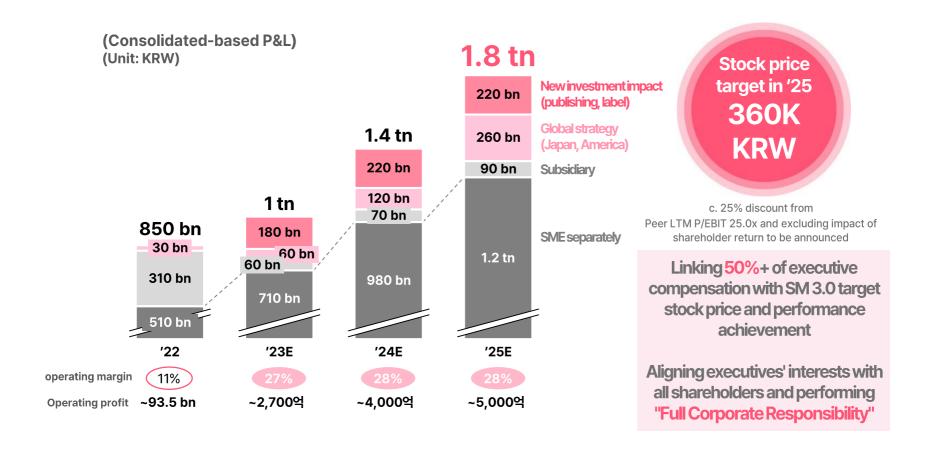

#### 1. Securing core capabilities to achieve the target sales of KRW 1.2 tn (in '25 SME separately) 2. Generating additional KRW 480 bn in sales & KRW 80 bn in operating profit (in '25 SME consolidated)

|          |                                                      | Essential requirement to achieve separate-based target                                 | Additional consolidated performance in '25 |                  |
|----------|------------------------------------------------------|----------------------------------------------------------------------------------------|--------------------------------------------|------------------|
|          |                                                      |                                                                                        | Sales                                      | Operating profit |
| 1        | Acquisition of music publishing company <sup>1</sup> | Stable supply of songs for multi production center/label operation                     | 130 bn                                     | 30 bn            |
| 2        | Label acquisition <sup>2</sup>                       | Expanding sales of album/digital music based on collaboration with labels              | 90 bn                                      | 20 bn            |
| 3        | Investment in fan<br>platform                        | Maximizing commerce transaction size and profit through integrated fan platform        | N/A<br>(biz operated internally in SME)    |                  |
| 4        | Investmentfor<br>global expansion                    | Generating global business sales by establishing<br>Global regional production centers | 260 bn                                     | 30 bn            |
| 5        | Investment in metaverse & v-contents                 | Investment in technology for virtual artist IP and virtual contents production         | N/A                                        | (0.5 bn)         |
| 1. Assur | ming acquisition of one company in '23 and one in '  | '24; 2. Assuming completion of investment in '23                                       | 480 bn                                     | 80 bn            |