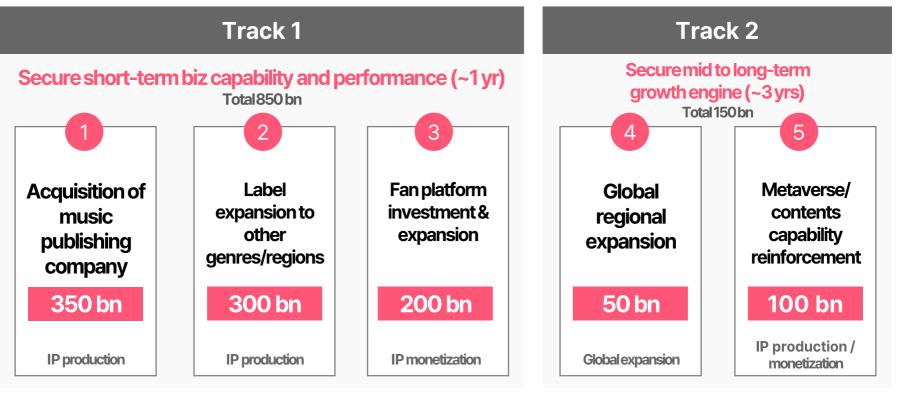

#### Five key pillars of SM 3.0 investment

(Unit: KRW)

## [Track 1] IP production capability build-up and fan platform advancement

Investment Size (KRW)

1

Acquisition of music publishing company

350 bn

2

Label portfolio expansion

300 bn

Integrated fan platform launching

200 bn

# [Track 2] Investment in new region and technologies for continuous growth

Investment Size (KRW)

4

Global expansion

50 bn

5

Strengthening capabilities for Metaverse and v-contents

100 bn