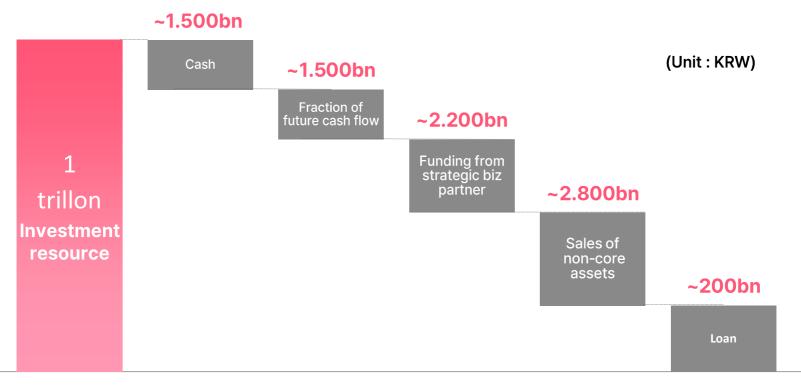

# Securing KRW 1 trillion for investment in order to seize market opportunities through timely investment

## Securing investment resources, unrelated assets with limited contribution to profits to be liquidated