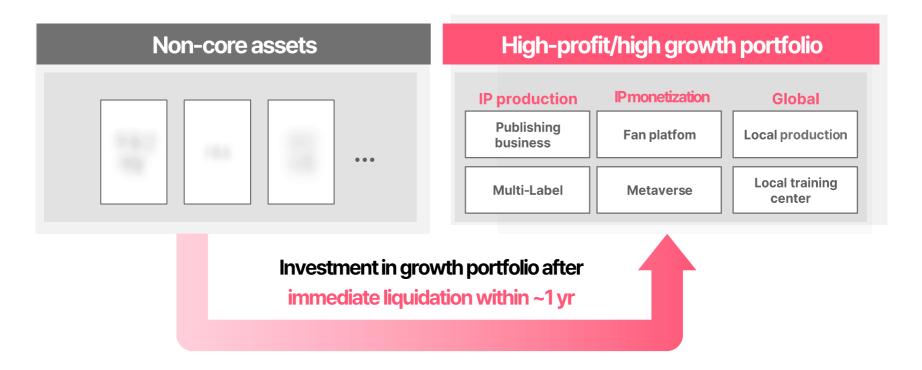

## Securing investment resources, unrelated assets with limited contribution to profits to be liquidated